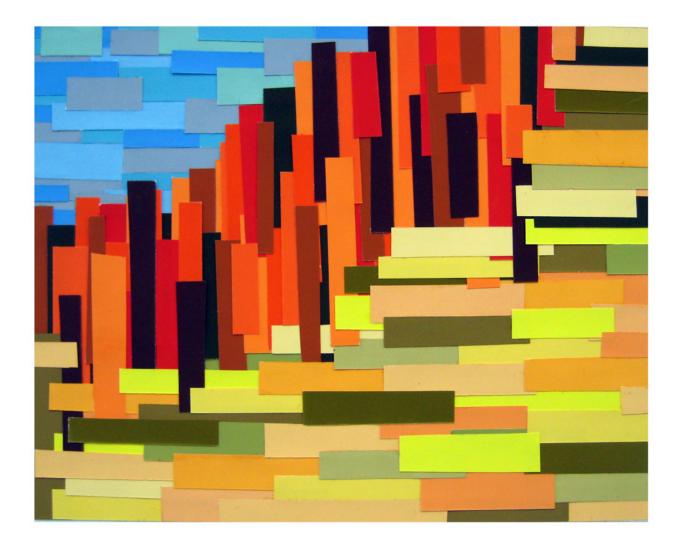

15. Beginning Painting: Assignment: Einstein's Dreams 36" x 48" Oil on Canvas

17. Beginning Painting: Assignment: Collage Painting 36" x 48" Oil on Canvas

**18. Color Theory:** Assignment: Warm Collage 11" x 14" Color Aid Paper Cut Outs