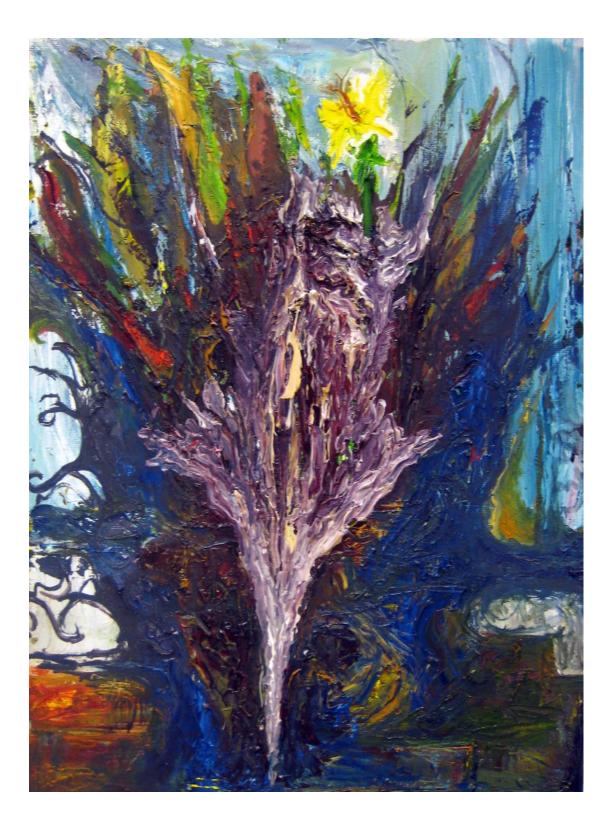

**12.** Intermediate Drawing: Assignment: Evolving Drawing, 8" x 10" - 48" x 36" Mix Media

13. Beginning Painting: Assignment: Identity Still Life 24" x 18" Oil on Canvas

14. Beginning Painting: Assignment: Self Portrait 24" x 18" Oil on Canvas