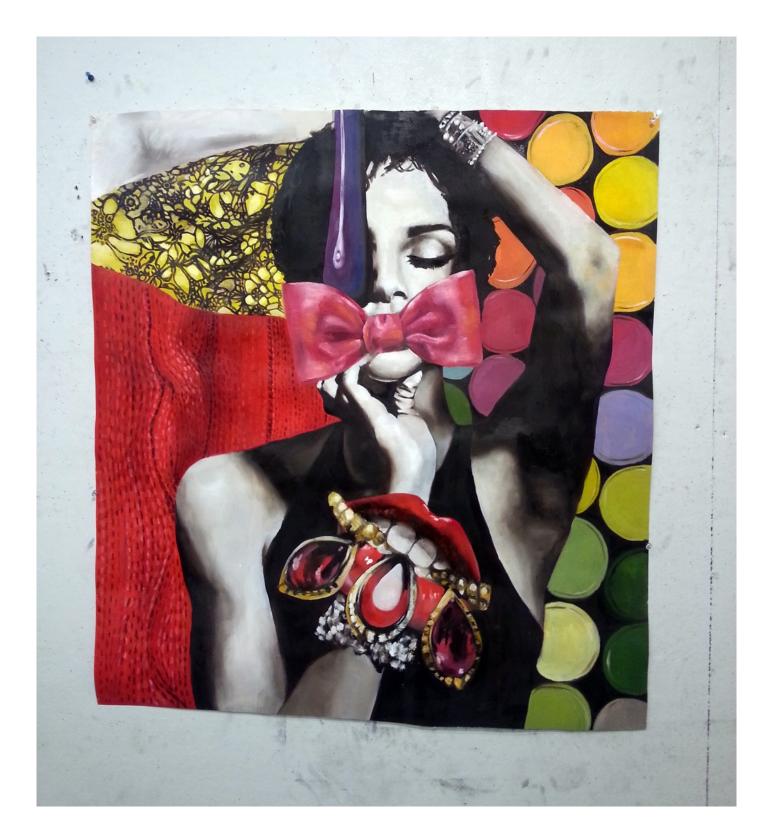

1. Beginning Painting: Assignment: Collage Painting, 48" x 36" Oil on Canvas

2. Painting 1: Assignment: Fabric Still Life, 50" x 38" Oil on Paper

**3. Beginning Painting:** Assignment: In class Still Life using both Palette Knife and Brush, 14" x 11" Oil on Canvas