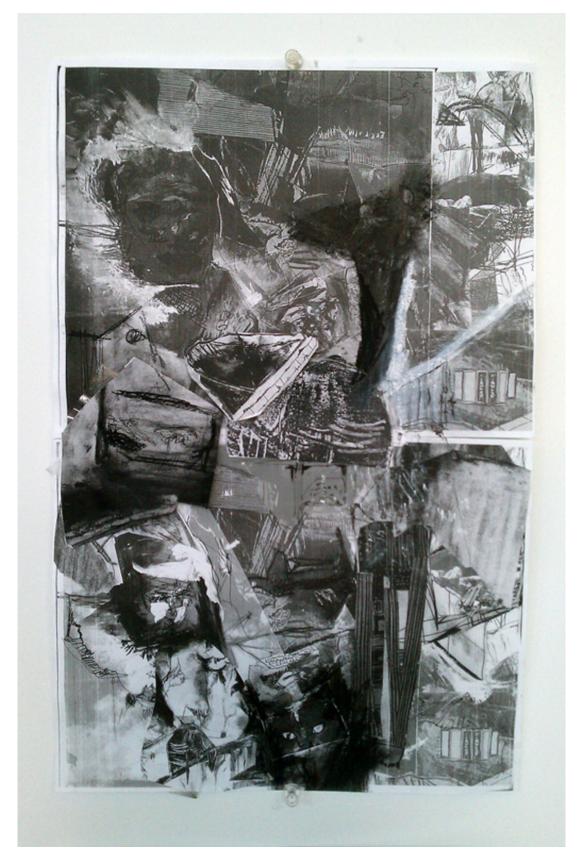

1. Beginning Painting: Assignment: Collage Painting, 48" x 36" Oil on Canvas

2. Painting 1: Assignment: Fabric Still Life, 50" x 38" Oil on Paper



**3. Beginning Painting:** Assignment: In class Still Life using both Palette Knife and Brush, 14" x 11" Oil on Canvas



4. Color Theory Assignment: Reverse Ground, Acrylic on Paper 10" x 16"



5. Painting 3 (senior thesis exhibition): Acrylic on canvas (2), installation photo



6. Color Theory: Assignment: Artist Replica, 14" x 11" Color Aid Paper and Magazine Cut Outs



7. Color Theory: Assignment: Self Portraits, 11" x 14" Color Aid Paper







9. Intermediate Drawing: Assignment: Still Life: Identity, 18" x 24" Charcoal on Paper



**10.** Intermediate Drawing: Assignment: Evolving Drawing, 8" x 10" – 48" x 36" Mix Media









**12.** Intermediate Drawing: Assignment: Evolving Drawing, 8" x 10" - 48" x 36" Mix Media

13. Beginning Painting: Assignment: Identity Still Life 24" x 18" Oil on Canvas



14. Beginning Painting: Assignment: Self Portrait 24" x 18" Oil on Canvas



15. Beginning Painting: Assignment: Einstein's Dreams 36" x 48" Oil on Canvas







17. Beginning Painting: Assignment: Collage Painting 36" x 48" Oil on Canvas



**18. Color Theory:** Assignment: Warm Collage 11" x 14" Color Aid Paper Cut Outs







**20. Color Theory:** Assignment: Sound Collage, 11" x 14:" Color Aid Paper



## Fabian Lopez: Student Work List

- 1. Beginning Painting: Assignment: Collage Painting, 48" x 36" Oil on Canvas
- 2. Painting 1: Assignment: Fabric Still Life, 50" x 38" Oil on Paper
- Beginning Painting: Assig