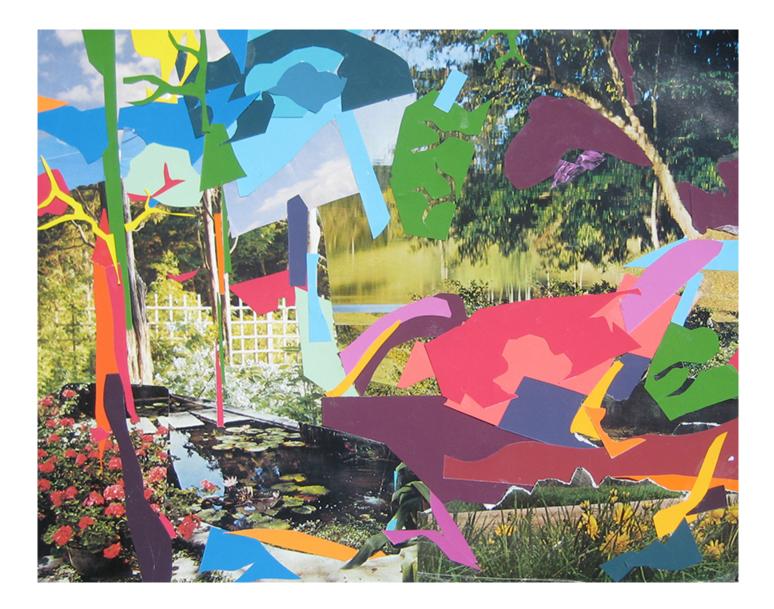

4. Color Theory Assignment: Reverse Ground, Acrylic on Paper 10" x 16"

5. Painting 3 (senior thesis exhibition): Acrylic on canvas (2), installation photo

6. Color Theory: Assignment: Artist Replica, 14" x 11" Color Aid Paper and Magazine Cut Outs