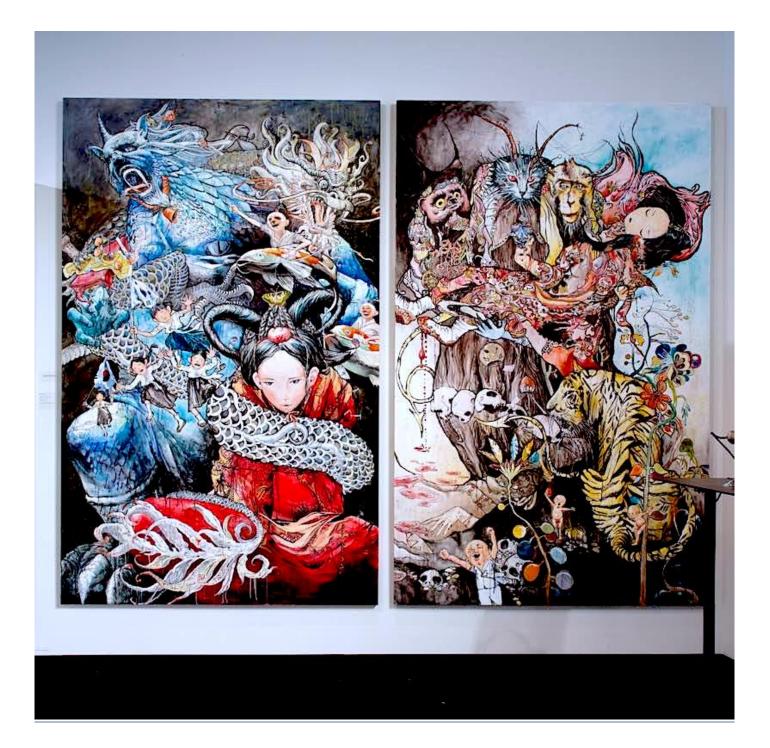

4. Color Theory Assignment: Reverse Ground, Acrylic on Paper 10" x 16"

5. Painting 3 (senior thesis exhibition): Acrylic on canvas (2), installation photo

6. Color Theory: Assignment: Artist Replica, 14" x 11" Color Aid Paper and Magazine Cut Outs