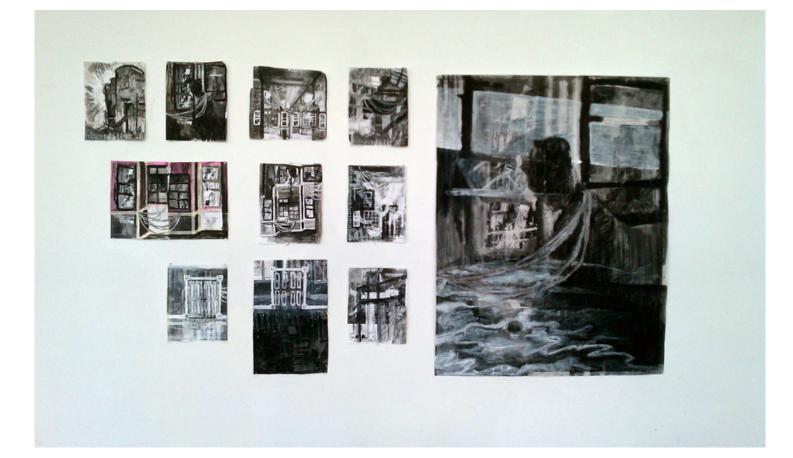

1. Beginning Painting: Assignment: Collage Painting, 48" x 36" Oil on Canvas

2. Painting 1: Assignment: Fabric Still Life, 50" x 38" Oil on Paper



**3. Beginning Painting:** Assignment: In class Still Life using both Palette Knife and Brush, 14" x 11" Oil on Canvas



4. Color Theory Assignment: Reverse Ground, Acrylic on Paper 10" x 16"



5. Painting 3 (senior thesis exhibition): Acrylic on canvas (2), installation photo



6. Color Theory: Assignment: Artist Replica, 14" x 11" Color Aid Paper and Magazine Cut Outs



7. Color Theory: Assignment: Self Portraits, 11" x 14" Color Aid Paper







9. Intermediate Drawing: Assignment: Still Life: Identity, 18" x 24" Charcoal on Paper



**10.** Intermediate Drawing: Assignment: Evolving Drawing, 8" x 10" – 48" x 36" Mix Media









**12.** Intermediate Drawing: Assignment: Evolving Drawing, 8" x 10" - 48" x 36" Mix Media

13. Beginning Painting: Assignment: Identity Still Life 24" x 18" Oil on Canvas



14. Beginning Painting: Assignment: Self Portrait 24" x 18" Oil on Canvas



15. Beginning Painting: Assignment: Einstein's Dreams 36" x 48" Oil on Canvas







17. Beginning Painting: Assignment: Collage Painting 36" x 48" Oil on Canvas



**18. Color Theory:** Assignment: Warm Collage 11" x 14" Color Aid Paper Cut Outs







**20. Color Theory:** Assignment: Sound Collage, 11" x 14:" Color Aid Paper



## Fabian Lopez: Student Work List

- 1. Beginning Painting: Assignment: Collage Painting, 48" x 36" Oil on Canvas
- 2. Painting 1: Assignment: Fabric Still Life, 50" x 38" Oil on Paper
- Beginning Painting: