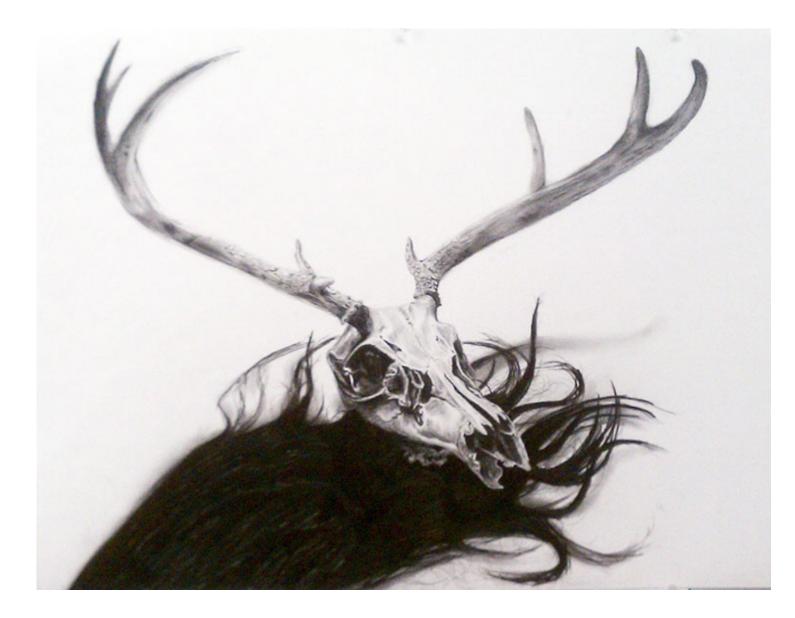

7. Color Theory: Assignment: Self Portraits, 11" x 14" Color Aid Paper

9. Intermediate Drawing: Assignment: Still Life: Identity, 18" x 24" Charcoal on Paper

**10.** Intermediate Drawing: Assignment: Evolving Drawing, 8" x 10" – 48" x 36" Mix Media