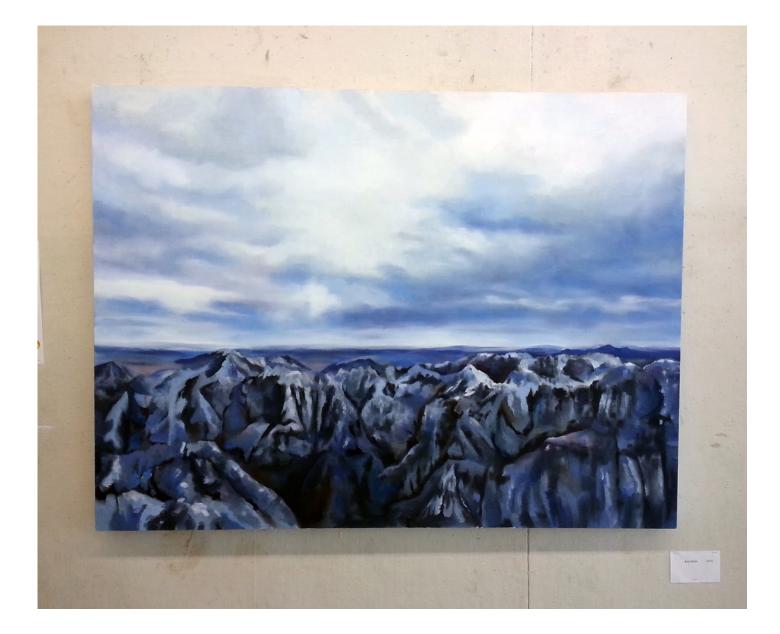

15. Beginning Painting: Assignment: Einstein's Dreams 36" x 48" Oil on Canvas

17. Beginning Painting: Assignment: Collage Painting 36" x 48" Oil on Canvas

**18. Color Theory:** Assignment: Warm Collage 11" x 14" Color Aid Paper Cut Outs