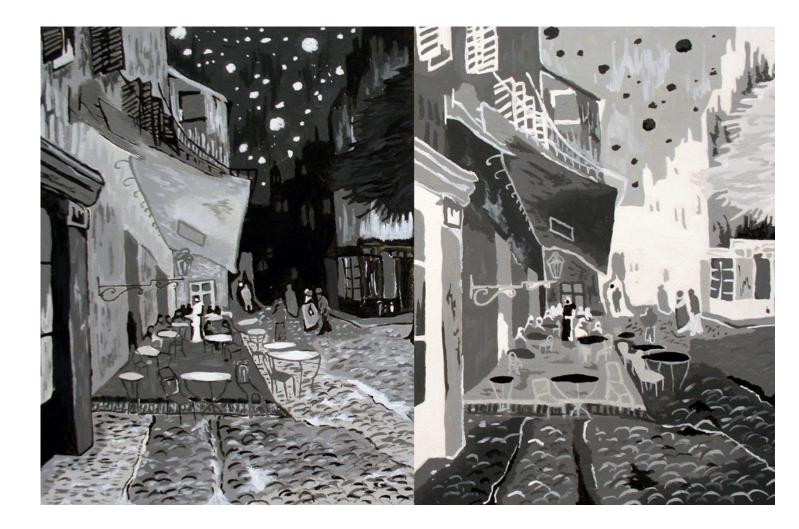

4. Color Theory Assignment: Reverse Ground, Acrylic on Paper 10" x 16"

5. Painting 3 (senior thesis exhibition): Acrylic on canvas (2), installation photo

6. Color Theory: Assignment: Artist Replica, 14" x 11" Color Aid Paper and Magazine Cut Outs