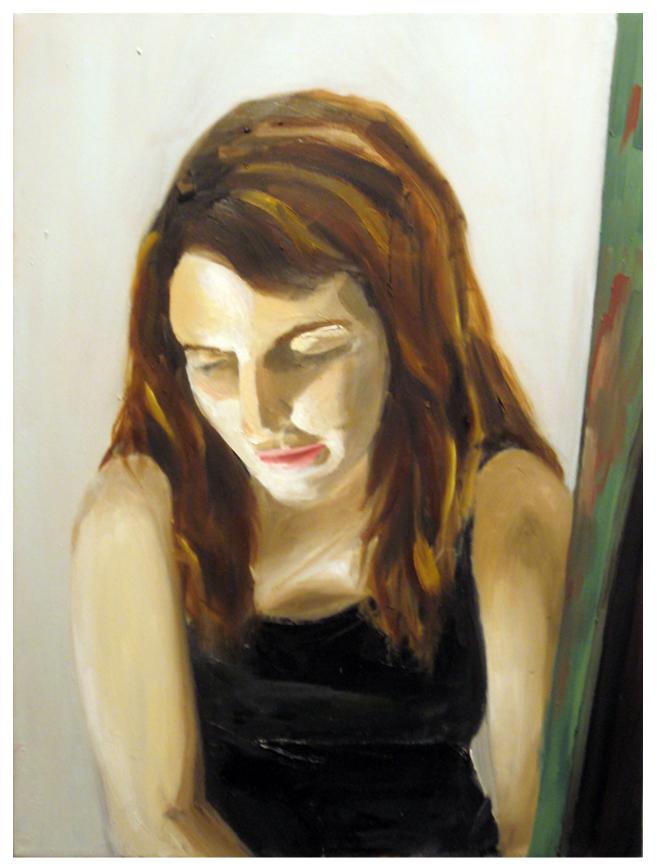

**12.** Intermediate Drawing: Assignment: Evolving Drawing, 8" x 10" - 48" x 36" Mix Media

13. Beginning Painting: Assignment: Identity Still Life 24" x 18" Oil on Canvas

14. Beginning Painting: Assignment: Self Portrait 24" x 18" Oil on Canvas