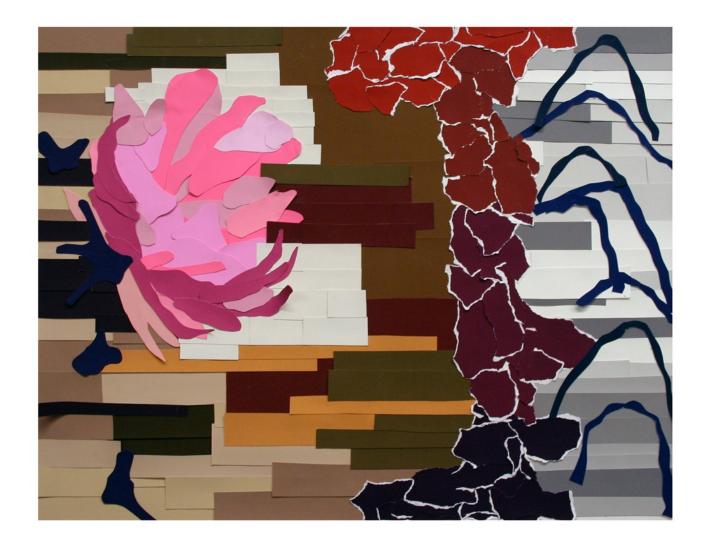

14" Color Aid Paper







9. Intermediate Drawing: Assignment: Still Life: Identity, 18" x 24" Charcoal on Paper



**10.** Intermediate Drawing: Assignment: Evolving Drawing, 8" x 10" – 48" x 36" Mix Media









**12.** Intermediate Drawing: Assignment: Evolving Drawing, 8" x 10" - 48" x 36" Mix Media

13. Beginning Painting: Assignment: Identity Still Life 24" x 18" Oil on Canvas



14. Beginning Painting: Assignment: Self Portrait 24" x 18" Oil on Canvas



15. Beginning Painting: Assignment: Einstein's Dreams 36" x 48" Oil on Canvas







17. Beginning Painting: Assignment: Collage Painting 36" x 48" Oil on Canvas



**18. Color Theory:** Assignment: Warm Collage 11" x 14" Color Aid Paper Cut Outs







**20. Color Theory:** Assignment: Sound Collage, 11" x 14:" Color Aid Paper



## Fabian Lopez: Student Work List

- 1. Beginning Painting: Assignment: Collage Painting, 48" x 36" Oil on Canvas
- 2. Painting 1: Assignment: Fabric Still Life, 50" x 38" Oil on Paper
- Beginning Painting: Assignment: In class Still Life using both Palette Knife and Brush, 14" x 11"
  Oil on Canvas
- 4. Color Theory: Assignment: Reverse Ground, Acrylic on Paper 10" x 16"
- 5. Painting 3 (senior thesis exhibition): Acrylic on canvas (2), installation photo
- 6. Color Theory: Assignment: Artist Replica, 14" x 11" Color Aid Paper and Magazine Cut Outs
- 7. Color Theory: Assignment: Self Portraits, 11" x 14" Color Aid Paper
- 8. Drawing 1: Assignment: In Class Still Life, 48" x 18" Charcoal on paper
- 9. Intermediate Drawing: Assignment: Still Life: Identity, 18" x 24" Charcoal on Paper
-