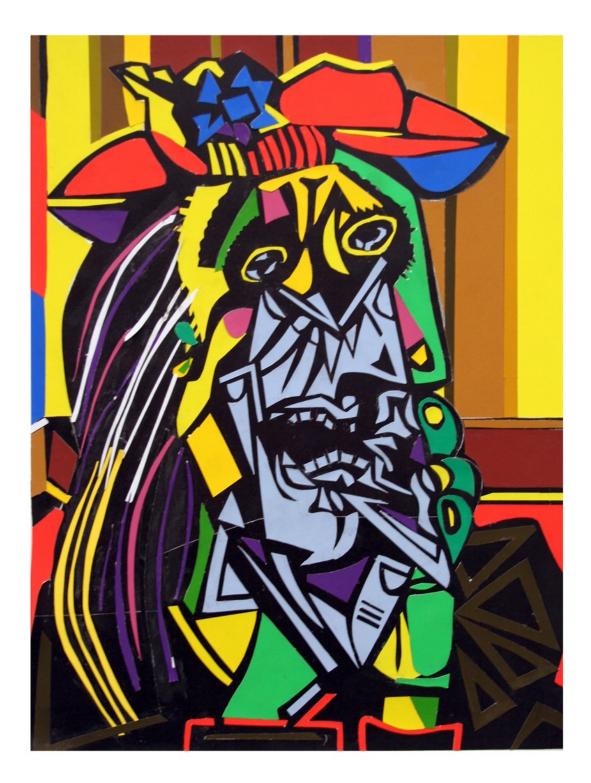

4. Color Theory Assignment: Reverse Ground, Acrylic on Paper 10" x 16"

5. Painting 3 (senior thesis exhibition): Acrylic on canvas (2), installation photo

6. Color Theory: Assignment: Artist Replica, 14" x 11" Color Aid Paper and Magazine Cut Outs

## Fabian Lopez: Student Work List

- 1. Beginning Painting: Assignment: Collage Painting, 48" x 36" Oil on Canvas
- 2. Painting 1: Assignment: Fabric Still Life, 50" x 38" Oil on Paper
- Beginning Painting: Assignment: In class Still Life using both Palette Knife and Brush, 14" x 11"
  Oil on Canvas
- 4. Color Theory: Assignment: Reverse Ground, Acrylic on Paper 10" x 16"
- 5. Painting 3 (senior thesis exhibition): Acrylic on canvas (2), installation photo
- 6. Color Theory: Assignment: Artist Replica, 14" x 11" Color Aid Paper and Magazine Cut Outs
- 7. Color Theory: Assignment: Self Portraits, 11" x 14" Color Aid Paper
- 8. Drawing 1: Assignment: In Class Still Life, 48" x 18" Charcoal on paper
- 9. Intermediate Drawing: Assignment: Still Life: Identity, 18" x 24" Charcoal on Paper
- **10.** Intermediate Drawing: Assignment: Evolving Drawing, 8" x 10" 48" x 36" Mix Media
- 11. Beginning Drawing: Assignment: Still Life 24" x 18" Charcoal on Paper
- 12. Intermediate Drawing: Assignment: Evolving Drawing, 8" x 10" 48" x 36" Mix Media
- 13. Beginning Painting: Assignment: Identity Still Life 24" x 18" Oil on Canvas
- 14. Beginning Painting: Assignment: Self Portrait 24" x 18" Oil on Canvas
- 15. Beginning Painting: Assignment: Einstein's Dreams 36" x 48" Oil on Canvas
- 16. Painting 3 (senior thesis exhibition): Painting as Installation, mix media
- 17. Beginning Painting: Assignment: Collage Painting 36" x 48" Oil on Canvas
- **18. Color Theory:** Assignment: Artist Replica, 14" x 11" Color Aid Paper
- **19. Color Theory:** Assignment: Final Project, 11" x 14" Color Aid Paper and Magazine Cut Outs
- 20. Color Theory: Assignment: Sound Collage, 11" x 14:" Color Aid Paper