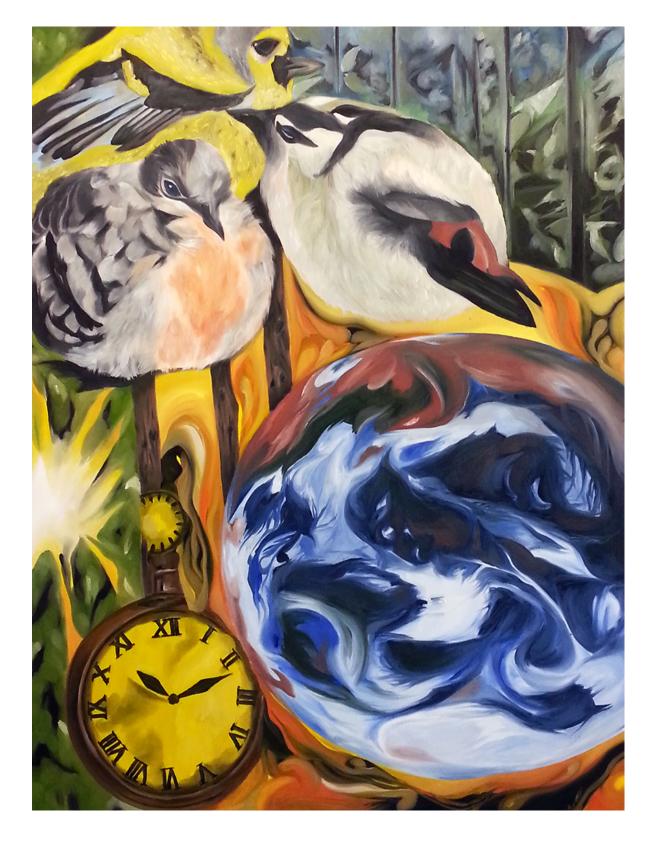

15. Beginning Painting: Assignment: Einstein's Dreams 36" x 48" Oil on Canvas

17. Beginning Painting: Assignment: Collage Painting 36" x 48" Oil on Canvas

**18. Color Theory:** Assignment: Warm Collage 11" x 14" Color Aid Paper Cut Outs