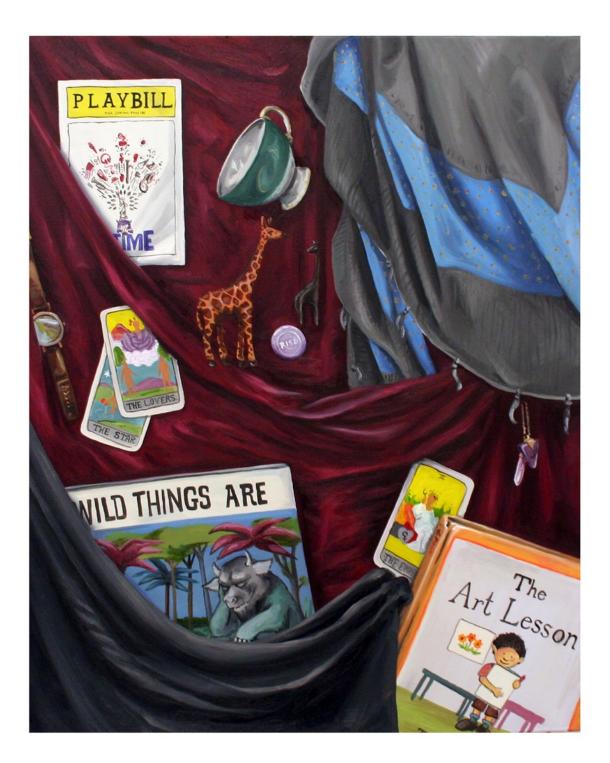

1. Beginning Painting: Assignment: Collage Painting, 48" x 36" Oil on Canvas

2. Painting 1: Assignment: Fabric Still Life, 50" x 38" Oil on Paper

**3. Beginning Painting:** Assignment: In class Still Life using both Palette Knife and Brush, 14" x 11" Oil on Canvas