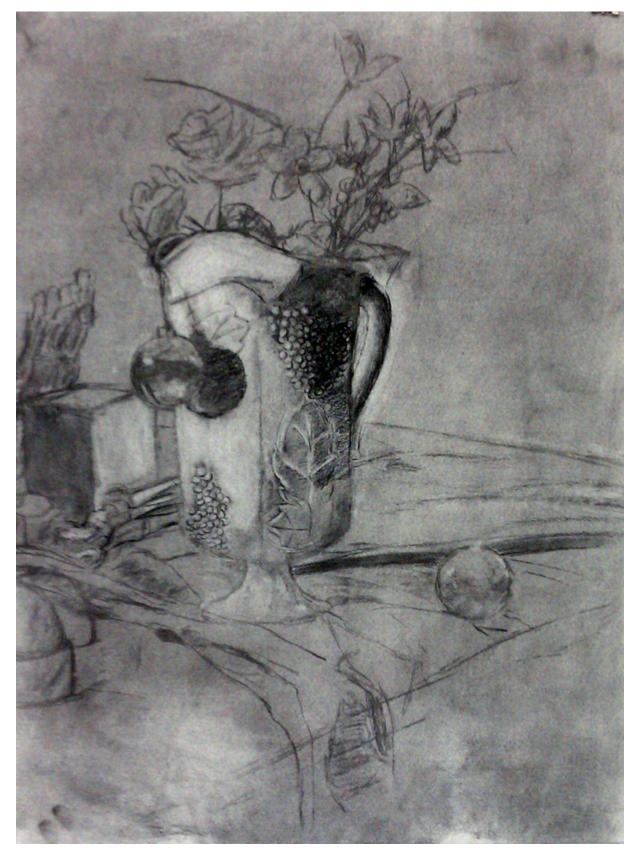

7. Color Theory: Assignment: Self Portraits, 11" x 14" Color Aid Paper

9. Intermediate Drawing: Assignment: Still Life: Identity, 18" x 24" Charcoal on Paper

**10.** Intermediate Drawing: Assignment: Evolving Drawing, 8" x 10" – 48" x 36" Mix Media