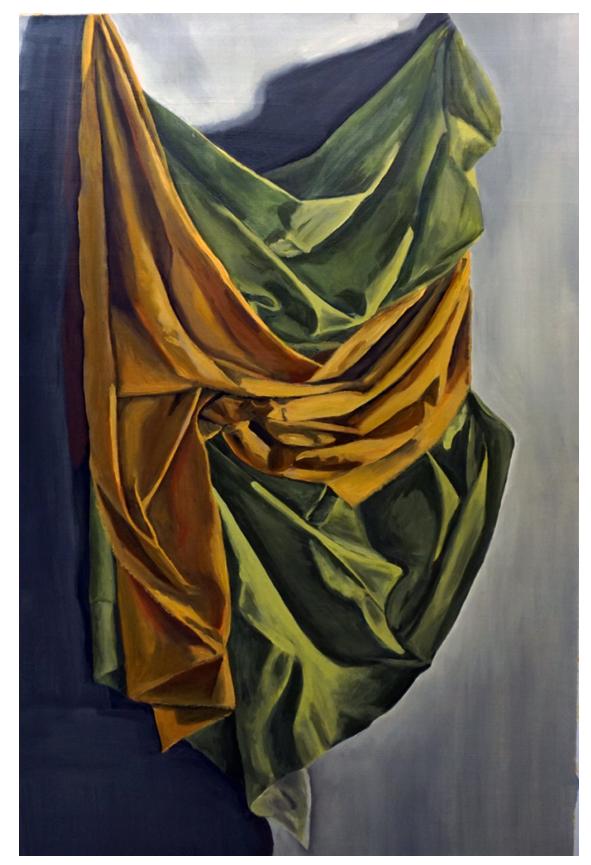

1. Beginning Painting: Assignment: Collage Painting, 48" x 36" Oil on Canvas

2. Painting 1: Assignment: Fabric Still Life, 50" x 38" Oil on Paper

**3. Beginning Painting:** Assignment: In class Still Life using both Palette Knife and Brush, 14" x 11" Oil on Canvas