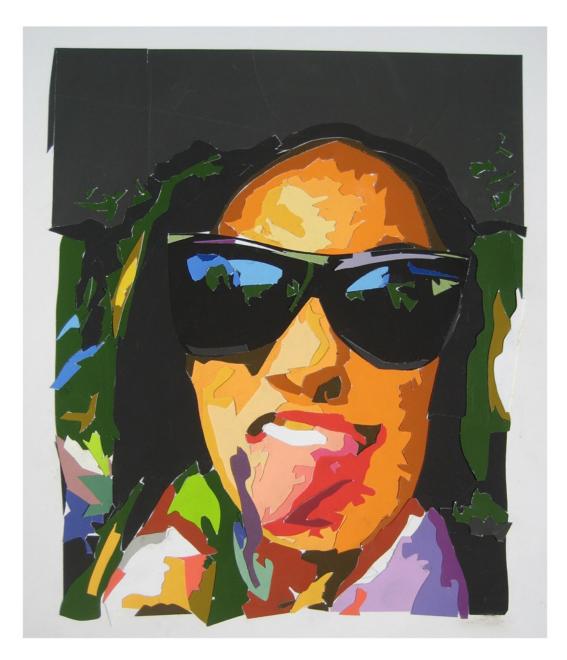

7. Color Theory: Assignment: Self Portraits, 11" x 14" Color Aid Paper

9. Intermediate Drawing: Assignment: Still Life: Identity, 18" x 24" Charcoal on Paper

**10.** Intermediate Drawing: Assignment: Evolving Drawing, 8" x 10" – 48" x 36" Mix Media