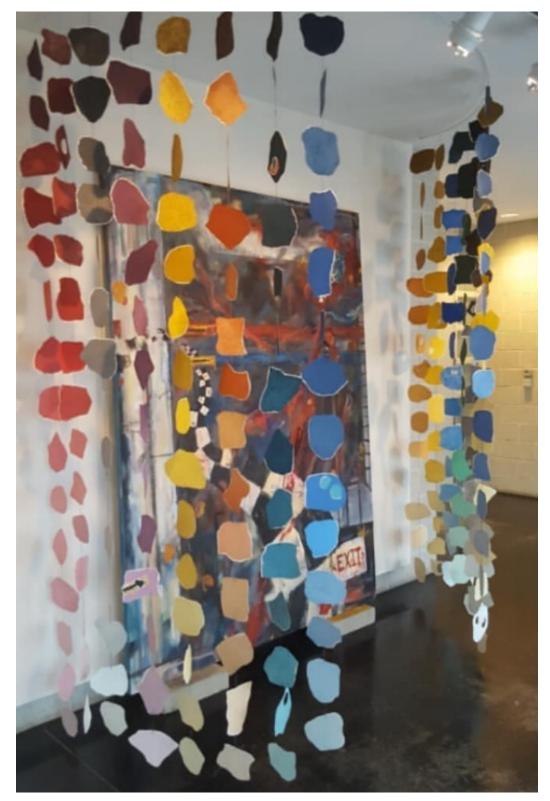

4. Color Theory Assignment: Reverse Ground, Acrylic on Paper 10" x 16"

5. Painting 3 (senior thesis exhibition): Acrylic on canvas (2), installation photo

6. Color Theory: Assignment: Artist Replica, 14" x 11" Color Aid Paper and Magazine Cut Outs